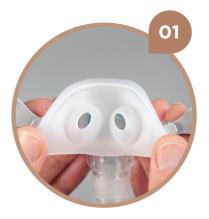

### Step 1. Hold the silicone seal away from your nose

and use your fingers to carefully spread open the soft side supports of the silicone seal and then guide the two openings into your nostrils.