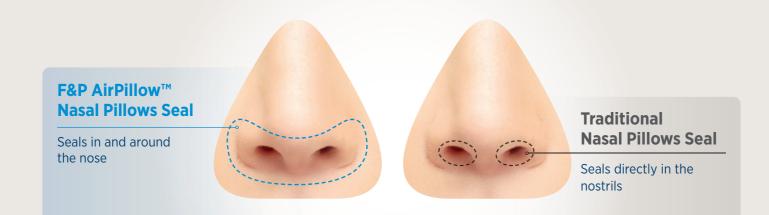

## The innovative F&P Brevida<sup>™</sup> AirPillow<sup>™</sup> Seal

## A gentle, soft seal

The AirPillow<sup>™</sup> seal inflates to form a gentle 'pillow' of air and seals in and around the nose.