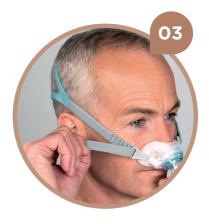

#### Step 3. **Gently tighten** or loosen the headgear straps on the sides of the headgear until you achieve a comfortable seal.