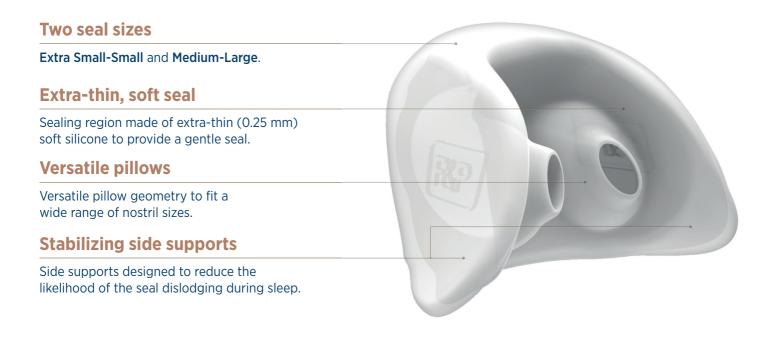

## The innovative F&P Brevida<sup>™</sup> AirPillow<sup>™</sup> Seal

## A gentle, soft seal

The AirPillow<sup>™</sup> seal inflates to form a gentle 'pillow' of air and seals in and around the nose.