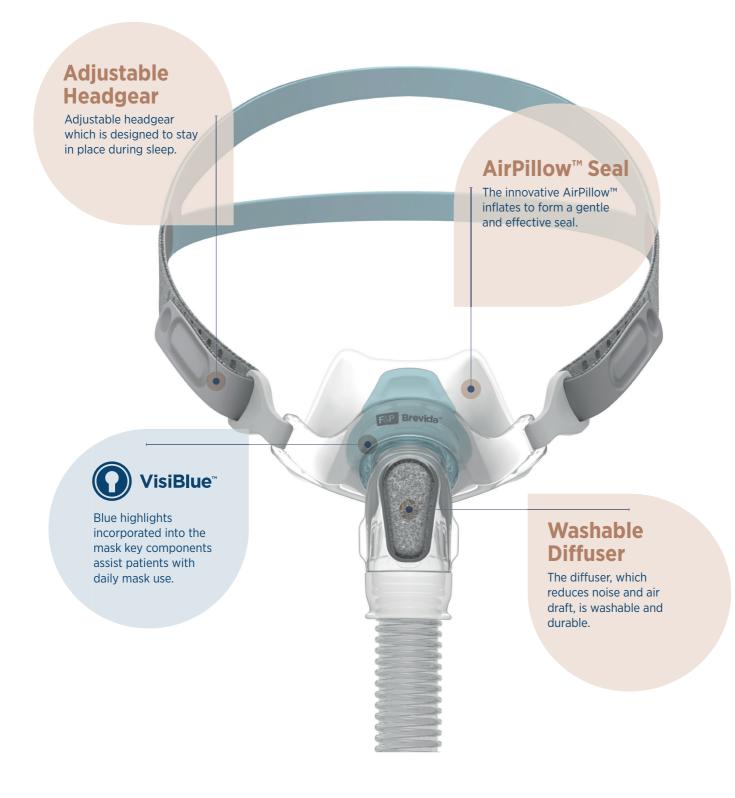

# **F**&**P** Brevida<sup>™</sup> Key features and benefits

## The innovative F&P Brevida<sup>™</sup> AirPillow<sup>™</sup> Seal

## A gentle, soft seal

The AirPillow<sup>™</sup> seal inflates to form a gentle 'pillow' of air and seals in and around the nose.