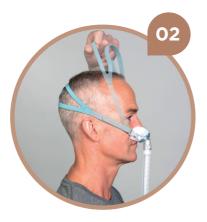

### Step 2. Hold the mask frame in position with one hand

and pull the headgear over your head with the other hand, positioning the straps above the ears as per the fitting image above.